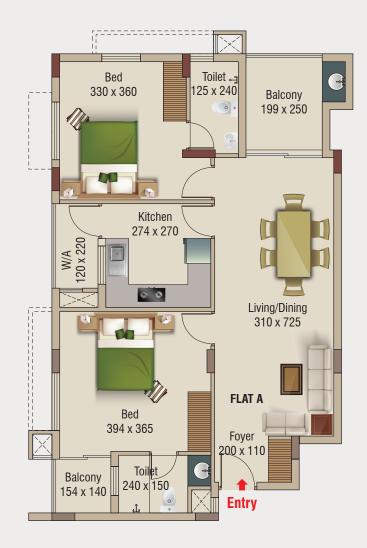

1st to 4th Floor 2BHK - 1187 Sqft Carpet Area (as per Kerala RERA) - 760 Sqft Balcony Area - 83 Sqft

1st to 4th Floor 2BHK - 1187 Sqft Carpet Area (as per Kerala RERA) - 760 Sqft Balcony Area - 83 Sqft

#### 1st to 4th Floor