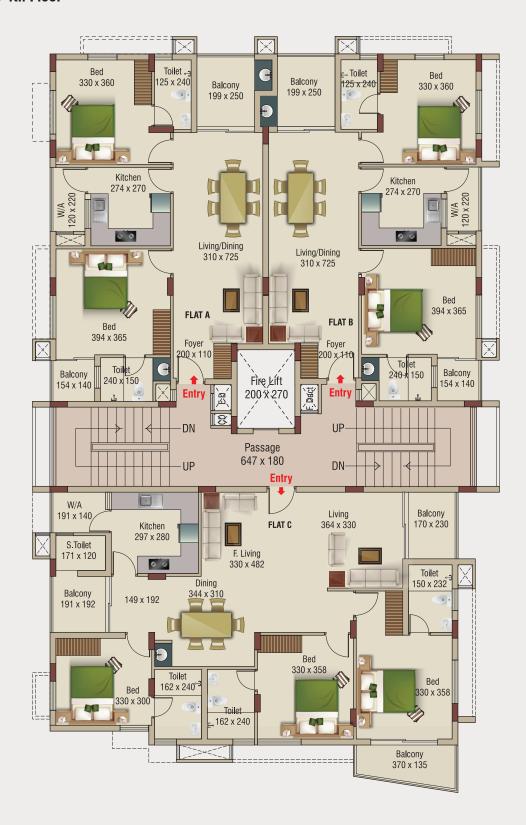

1st to 4th Floor 2BHK - 1187 Sqft Carpet Area (as per Kerala RERA) - 760 Sqft Balcony Area - 83 Sqft

1st to 4th Floor 2BHK - 1187 Sqft Carpet Area (as per Kerala RERA) - 760 Sqft Balcony Area - 83 Sqft

1st to 4th Floor 3BHK - 1762 Sqft Carpet Area (as per Kerala RERA) - 1106 Sqft Balcony Area - 134 Sqft

#### 1st to 4th Floor