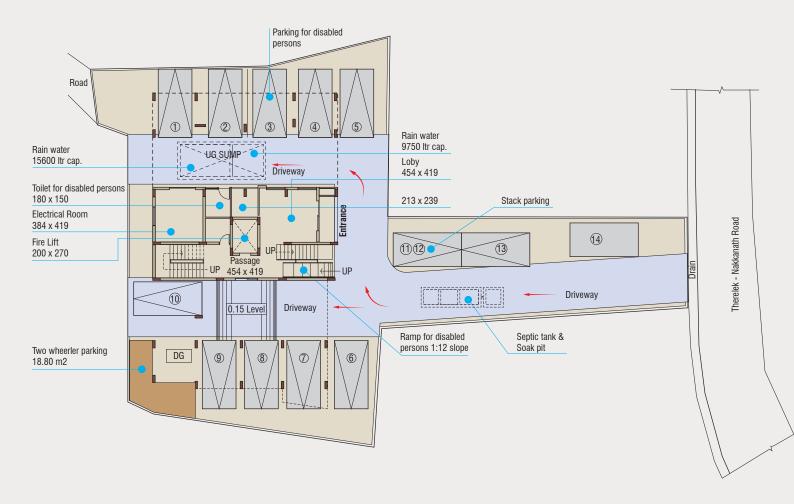

## **Ground Floor**

# Amenities that enrich everyday life

- Secure covered car parking
- Rainwater harvesting and advanced water treatment systems
- Solar-powered lighting in common areas for sustainable living
- Generator backup for elevators, common spaces, and selected points within each apartment
- Lift access to all floors for ease of mobility
- Gym for fitness
- Party area
- CCTV camera surveillance at entrance and seleceted common area
- EV charging (single point) in common area
- Access Point Control