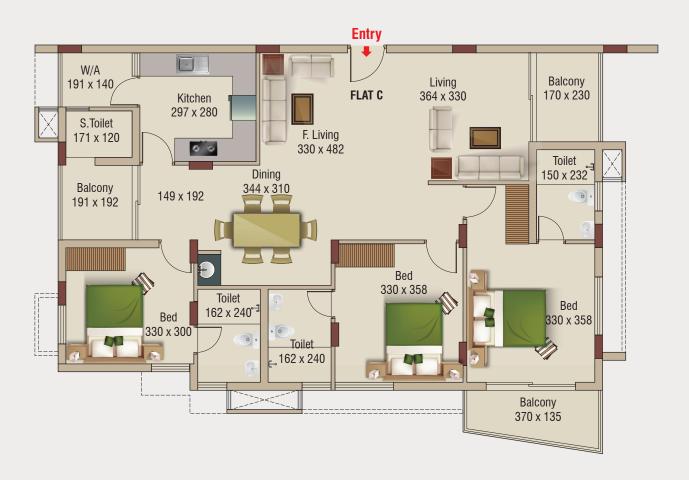

1st to 4th Floor 3BHK - 1762 Sqft Carpet Area (as per Kerala RERA) - 1106 Sqft Balcony Area - 134 Sqft