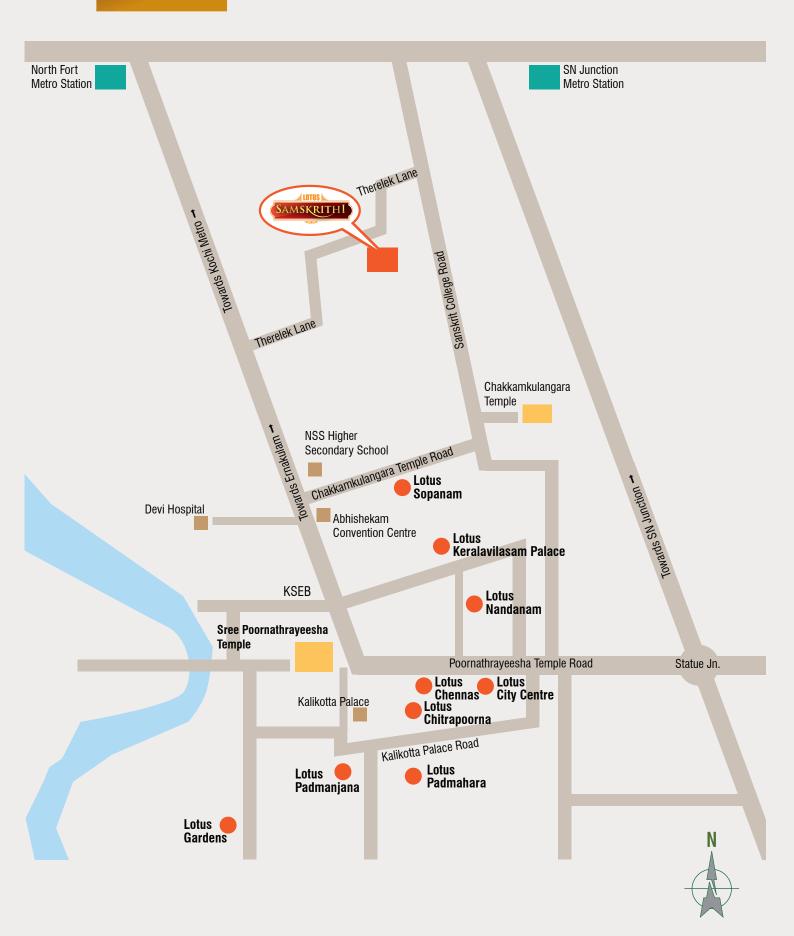

#### Location

Lotus Samskrithi is located a stone's throw away from the Kochi Metro Station. It offers seamless access to the Railway Station, National Highway, Seaport-Airport Road, Kochi Smart City, Schools, Hospitals and Market places.