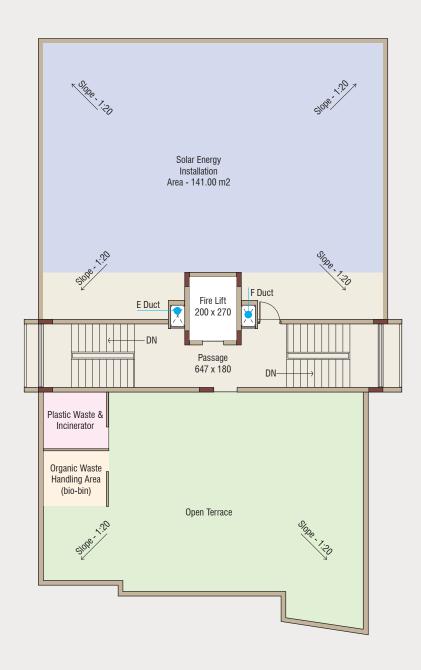

# Amenities that enrich everyday life

- Secure covered car parking
- Rainwater harvesting and advanced water treatment systems
- Solar-powered lighting in common areas for sustainable living
- Generator backup for elevators, common spaces, and selected points within each apartment
- Lift access to all floors for ease of mobility
- Gym for fitness
- Party area
- CCTV camera surveillance at entrance and seleceted common area
- EV charging (single point) in common area
- Access Point Control