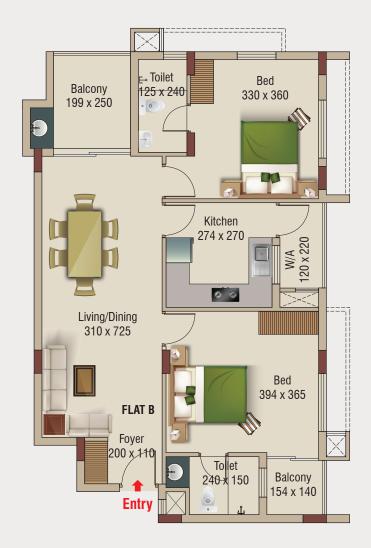

1st to 4th Floor 2BHK - 1187 Sqft Carpet Area (as per Kerala RERA) - 760 Sqft Balcony Area - 83 Sqft

1st to 4th Floor 2BHK - 1187 Sqft Carpet Area (as per Kerala RERA) - 760 Sqft Balcony Area - 83 Sqft